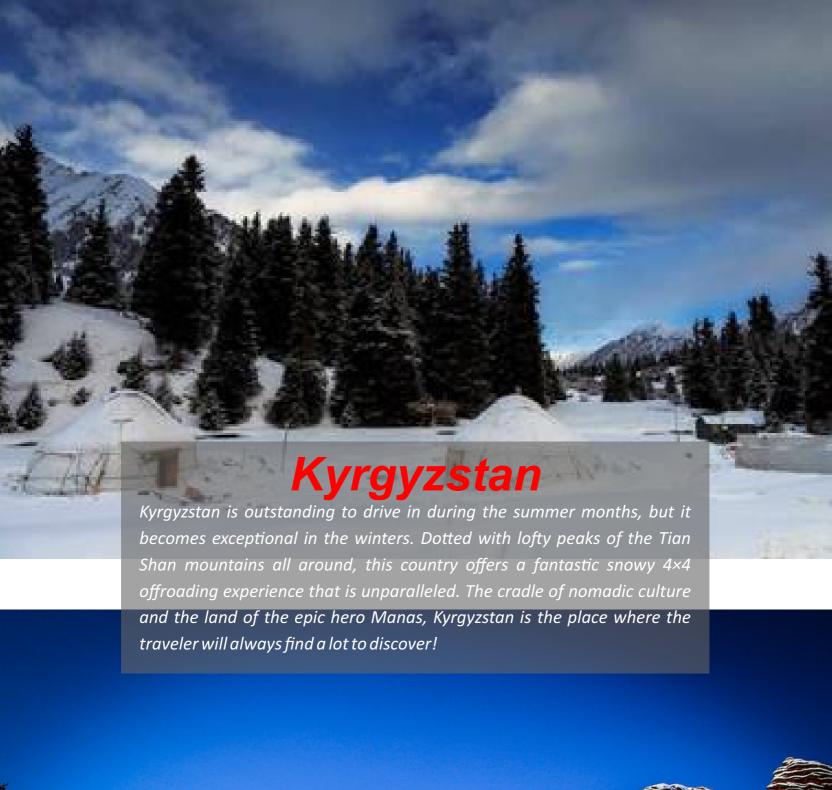

# Chon Kemin-Balaykchi







## Griogriev Gorge-Cholpon Ata













#### Karakol-Enilchek







#### Karakol-Barskoon-skazka-Kochkor







## **Bishkek**





Drive back to Bishkek.

Bishkek is much more than just a gateway point to some ski resorts and a few nightclubs. Experience the old Soviet past. Ala-Too Square is the perfect example for that. A massive square surrounded by concrete blocks—Lenin's dream.

The road to Bishkek passes through the Boom gorge.





#### www.kirangoradiaadventures.com



## Bishkek-Airport

Departure For Manas Airport with everlasting memories of white winter Kyrgyzstan.

#### **Our Trip includes:**

- All internal transfers
- 7 nights stay & all meals
- Self drive 4x4 Cars Toyota Sequoia or similar
- Lead car & the tail car
- Fuel for