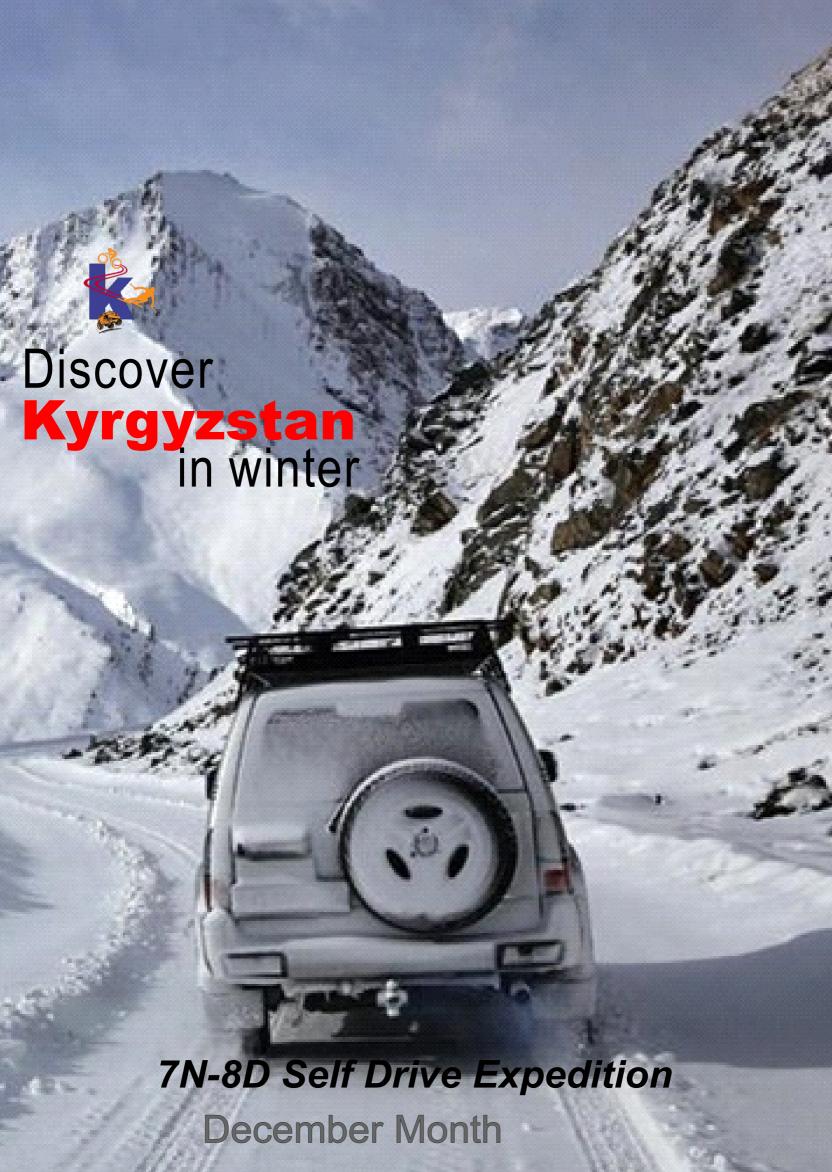

# Chon Kemin-Balaykchi







## Griogriev Gorge-Cholpon Ata













#### Karakol-Enilchek







#### Karakol-Barskoon-skazka-Kochkor







## **Bishkek**





Drive back to Bishkek.

Bishkek is much more than just a gateway point to some ski resorts and a few nightclubs. Experience the old Soviet past. Ala-Too Square is the perfect example for that. A massive square surrounded by concrete blocks—Lenin's dream.

The road to Bishkek passes through the Boom gorge.





#### www.kirangoradiaadventures.com



## Bishkek-Airport

Departure For Manas Airport with everlasting memories of white winter Kyrgyzstan.

#### **Our Trip includes:**

- All internal transfers
- 7 nights stay & all meals
- Self drive 4x4 Cars Toyota Sequoia or similar
- Lead car & the tail car
- Fuel