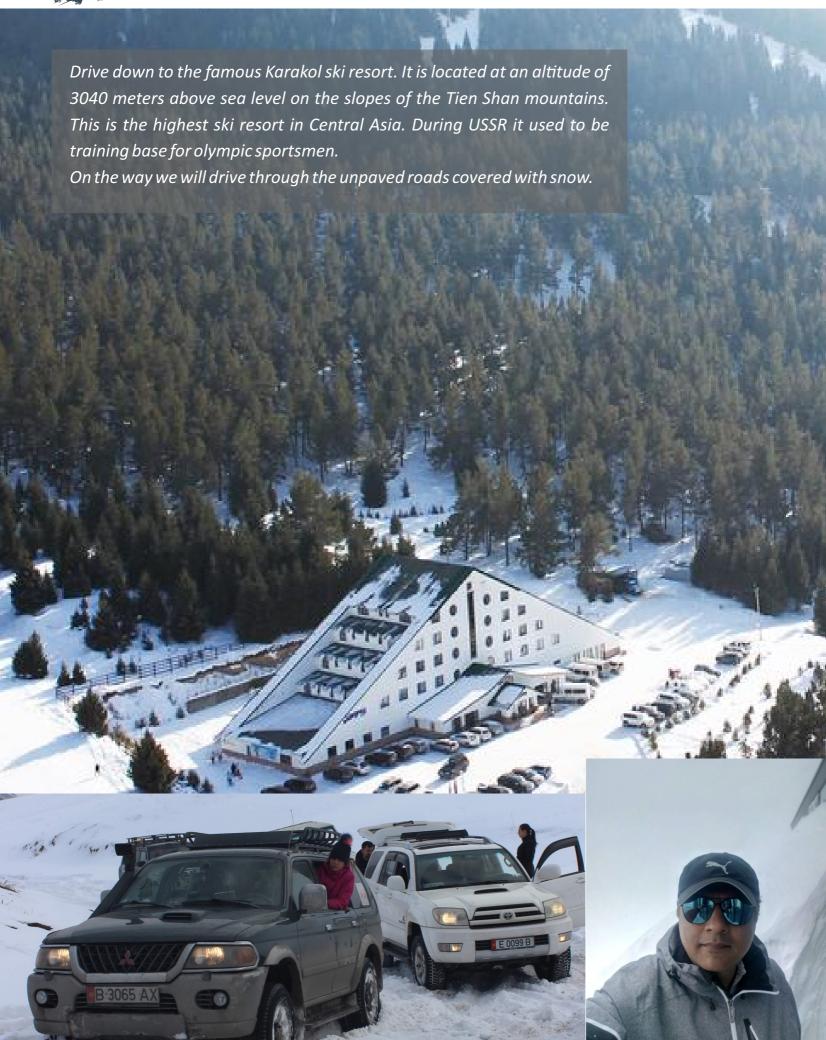

# Chon Kemin-Balaykchi







## Griogriev Gorge-Cholpon Ata













#### Karakol-Enilchek







#### Karakol-Barskoon-skazka-Kochkor







## **Bishkek**





Drive back to Bishkek.

Bishkek is much more than just a gateway point to some ski resorts and a few nightclubs. Experience the old Soviet past. Ala-Too Square is the perfect example for that. A massive square surrounded by concrete blocks—Lenin's dream.

The road to Bishkek passes through the Boom gorge.





#### www.kirangoradiaadventures.com



## Bishkek-Airport

Departure For Manas Airport with everlasting memories of white winter Kyrgyzstan.

#### **Our Trip includes:**

- All internal transfers
- 7 nights stay & all meals
- Self drive 4x4 Cars Toyota Sequoia or similar
- Lead car & the tail car
- Fuel for the car
- English Speaking Guide & professional photographer
- Visits as described