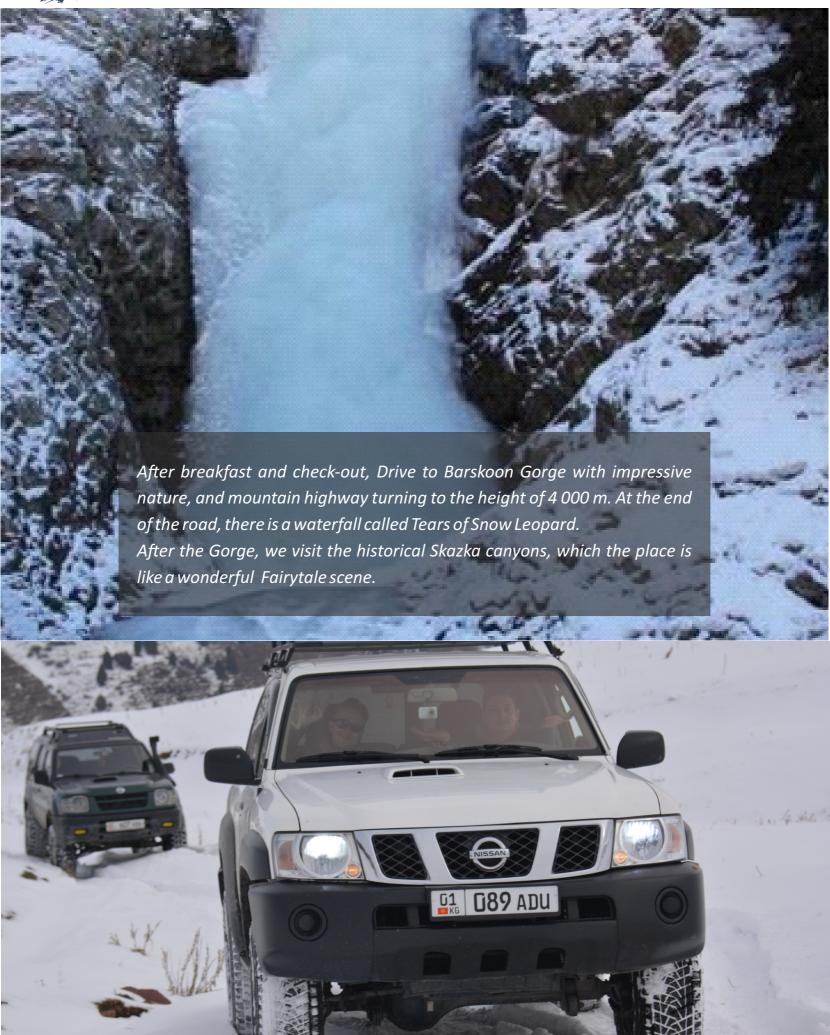

# Chon Kemin-Balaykchi







## Griogriev Gorge-Cholpon Ata













#### Karakol-Enilchek







#### Karakol-Barskoon-skazka-Kochkor







## **Bishkek**





Drive back to Bishkek.

Bishkek is much more than just a gateway point to some ski resorts and a few nightclubs. Experience the old Soviet past. Ala-Too Square is the perfect example for that. A massive square surrounded by concrete blocks—Lenin's dream.

The road to Bishkek passes through the Boom gorge.





#### www.kirangoradiaadventures.com



## Bishkek-Airport

Departure For Manas Airport with everlasting memories of white winter Kyrgyzstan.

#### **Our Trip includes:**

- All internal transfers
- 7 nights stay & all meals
- Self drive 4x4 Cars Toyota Sequoia or similar
- Lead car & the tail car
- Fuel for the car
- English Speaking Guide & professional photographer
- Visits as described in the itinerary Local SIM card





KIRAN GORADIA ADVENTURES

1201-D,As