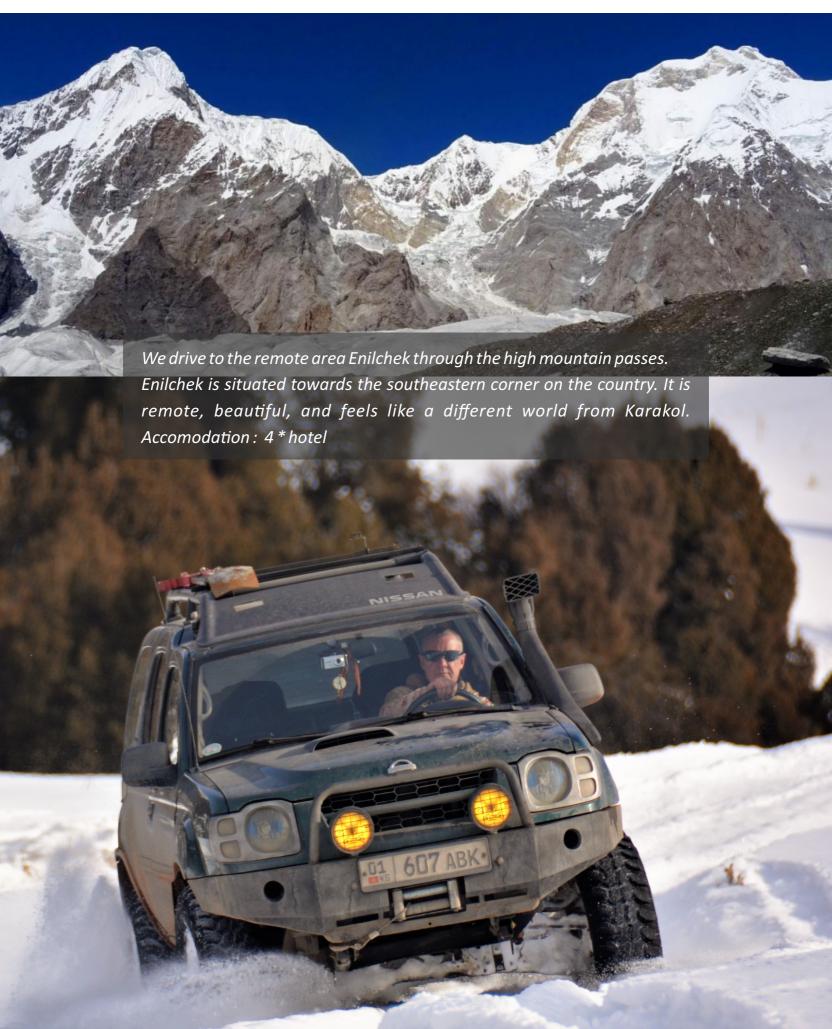

# Chon Kemin-Balaykchi







## Griogriev Gorge-Cholpon Ata













#### Karakol-Enilchek







#### Karakol-Barskoon-skazka-Kochkor







## **Bishkek**





Drive back to Bishkek.

Bishkek is much more than just a gateway point to some ski resorts and a few nightclubs. Experience the old Soviet past. Ala-Too Square is the perfect example for that. A massive square surrounded by concrete blocks—Lenin's dream.

The road to Bishkek passes through the Boom gorge.





#### www.kirangoradiaadventures.com



## Bishkek-Airport

Departure For Manas Airport with everlasting memories of white winter Kyrgyzstan.

#### **Our Trip includes:**

- All internal transfers
- 7 nights stay & all meals
- Self drive 4x4 Cars Toyota Sequoia or similar
- Lead car & the tail car
- Fuel for the car
- English Speaking Guide & professional photographer
- Visits as described in the itinerary Local SIM c