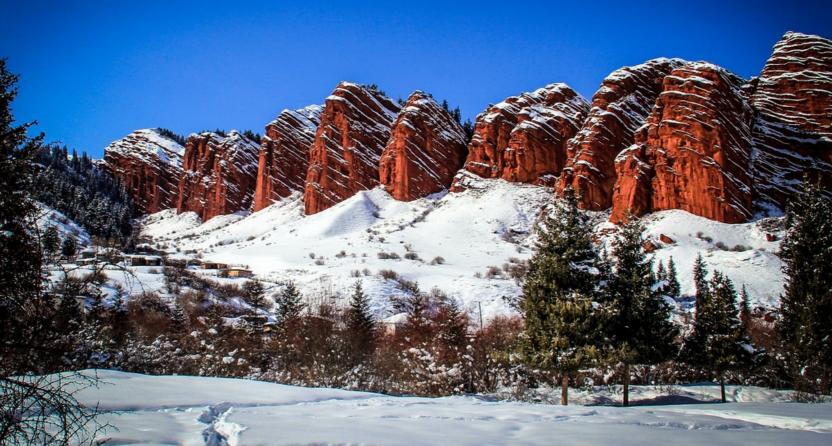

# Chon Kemin-Balaykchi







## Griogriev Gorge-Cholpon Ata













#### Karakol-Enilchek







#### Karakol-Barskoon-skazka-Kochkor







## **Bishkek**





Drive back to Bishkek.

Bishkek is much more than just a gateway point to some ski resorts and a few nightclubs. Experience the old Soviet past. Ala-Too Square is the perfect example for that. A massive square surrounded by concrete blocks—Lenin's dream.

The road to Bishkek passes through the Boom gorge.





#### www.kirangoradiaadventures.com



## Bishkek-Airport

Departure For Manas Airport with everlasting memories of white winter Kyrgyzstan.

#### **Our Trip includes:**

- All internal transfers
- 7 nights stay & all meals
- Self drive 4x4 Cars Toyota Sequoia or similar
- Lead car & the tail car
- Fuel for th