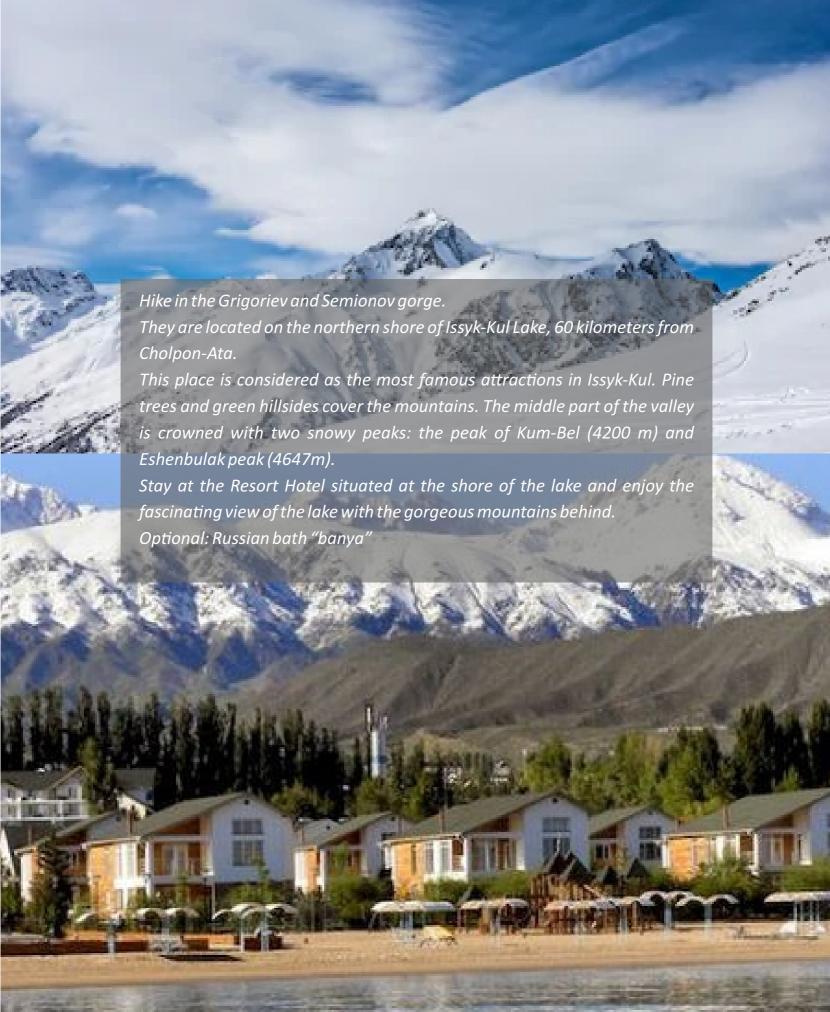

# Chon Kemin-Balaykchi







## Griogriev Gorge-Cholpon Ata













#### Karakol-Enilchek







#### Karakol-Barskoon-skazka-Kochkor







## **Bishkek**





Drive back to Bishkek.

Bishkek is much more than just a gateway point to some ski resorts and a few nightclubs. Experience the old Soviet past. Ala-Too Square is the perfect example for that. A massive square surrounded by concrete blocks—Lenin's dream.

The road to Bishkek passes through the Boom gorge.





#### www.kirangoradiaadventures.com



## Bishkek-Airport

Departure For Manas Airport with everlasting memories of white winter Kyrgyzstan.

#### **Our Trip includes:**

- All internal transfers
- 7 nights stay & all meals
- Self drive 4x4 Cars Toyota Sequoia or similar
- Lead car & the tail car
- Fuel for the car
- English Speaking Guide & professional photographer
- Visits as des