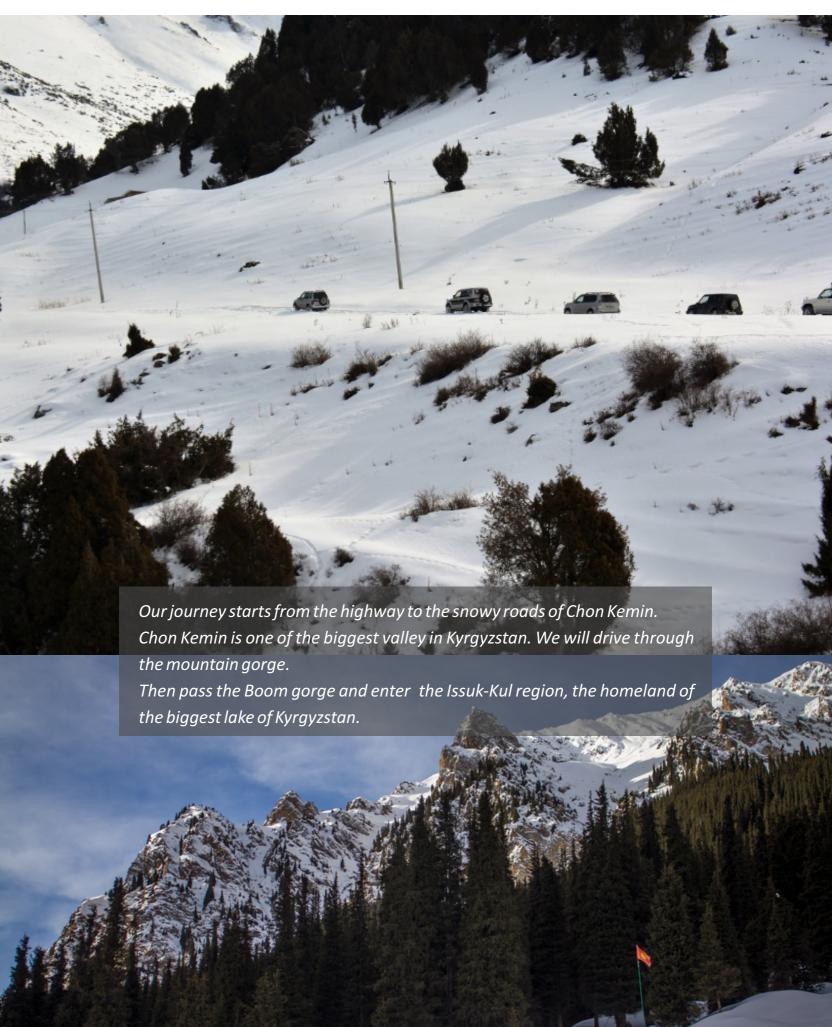

# Chon Kemin-Balaykchi







## Griogriev Gorge-Cholpon Ata













#### Karakol-Enilchek







#### Karakol-Barskoon-skazka-Kochkor







## **Bishkek**





Drive back to Bishkek.

Bishkek is much more than just a gateway point to some ski resorts and a few nightclubs. Experience the old Soviet past. Ala-Too Square is the perfect example for that. A massive square surrounded by concrete blocks—Lenin's dream.

The road to Bishkek passes through the Boom gorge.





#### www.kirangoradiaadventures.com



## Bishkek-Airport

Departure For Manas Airport with everlasting memories of white winter Kyrgyzstan.

#### **Our Trip includes:**

- All internal transfers
- 7 nights stay & all meals
- Self drive 4x4 Cars Toyota Sequoia or similar
- Lead car & the tail car
- Fuel for the car
- English Speaking Guide & pro