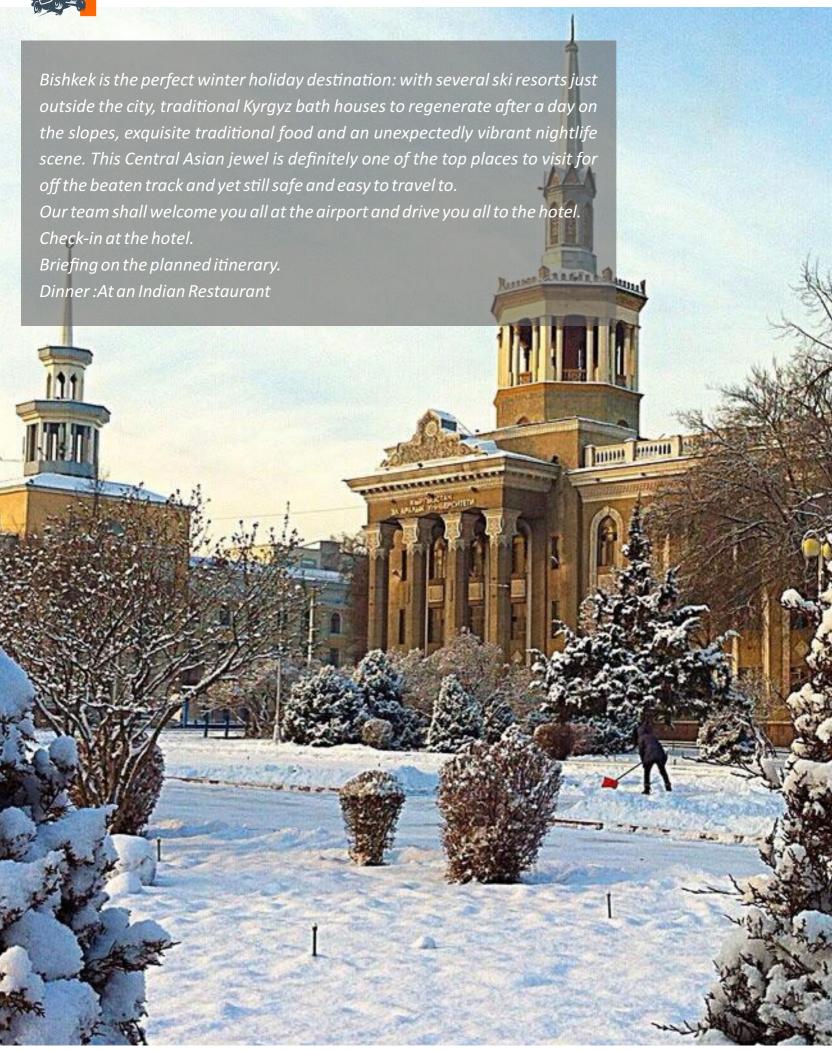

## **Bishkek**

Drive back to Bishkek.

Bishkek is much more than just a gateway point to some ski resorts and a few nightclubs. Experience the old Soviet past. Ala-Too Square is the perfect example for that. A massive square surrounded by concrete blocks—Lenin's dream.